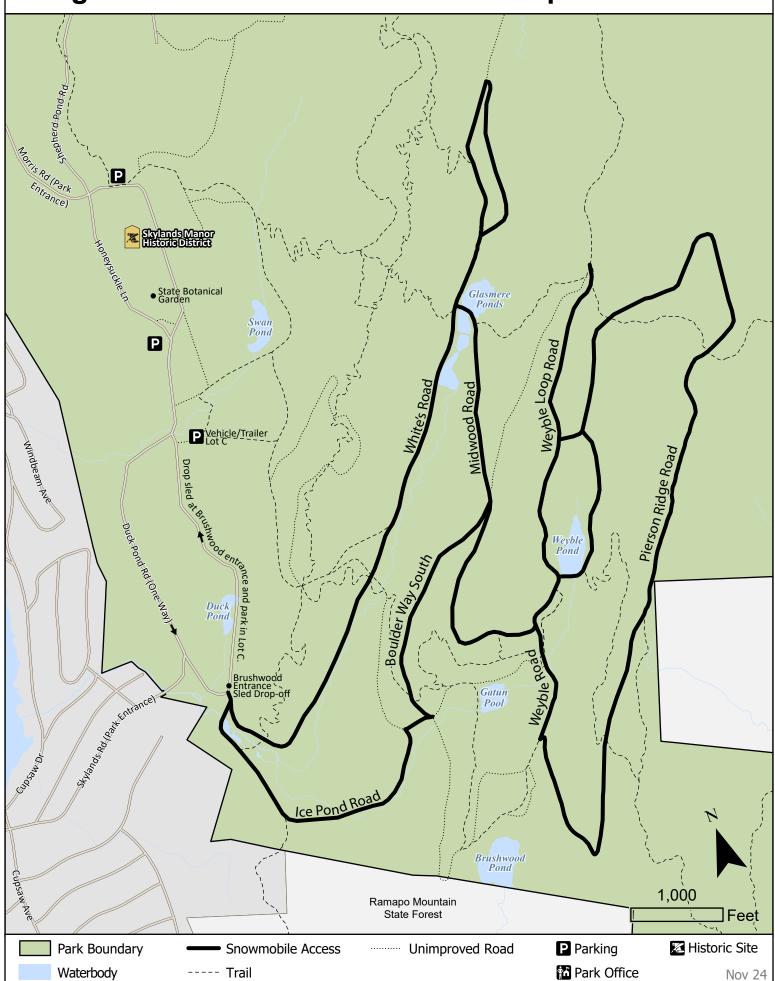

## Ringwood State Park Snowmobile Map

## **PLEASE:**

- Stay on designated Snowmobile Access roads and trails only.
- Snowmobile must be registered and numbered
- Adhere to all N.J. State Park Service Administrative Code including N.J.A.C. 7:2/7:2-3.5.
- Adhere to N.J. Motor Vehicle Statutes including N.J.S.A. 39/39:3C.

## **NOT PERMITTED:**

- · Driving on frozen waters.
- Operating snowmobile in reckless or careless manner or at speeds at which are dangerous to persons or property.
- Trespassing on private property.
- Alcoholic beverages.
- Smoking or vaping (except in personal vehicles).